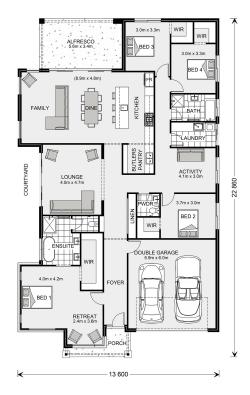

## Long Bay 280 (NSW Only)

⊨ 4 🗁 2.5 🛱 2

### 803 Riverboat Drive, Thurgoona

Land Area: 1170 m<sup>2</sup>

Contact Bruce Stewart on 0412 054 715

#### Inclusions:

+ Resort Facade

\* Price listed is indicative only and does not include stamp duty, legal fees or conveyancing costs. Images may depict optional upgrades including fixtures, fencing, landscaping, features, facades, finishes and/or other items which are not included in the stated price. Further information overleaf. For further information, please talk to a New Homes Consultant or visit our website at https://www.gjgardner.com.au/house-and-land-pricing.