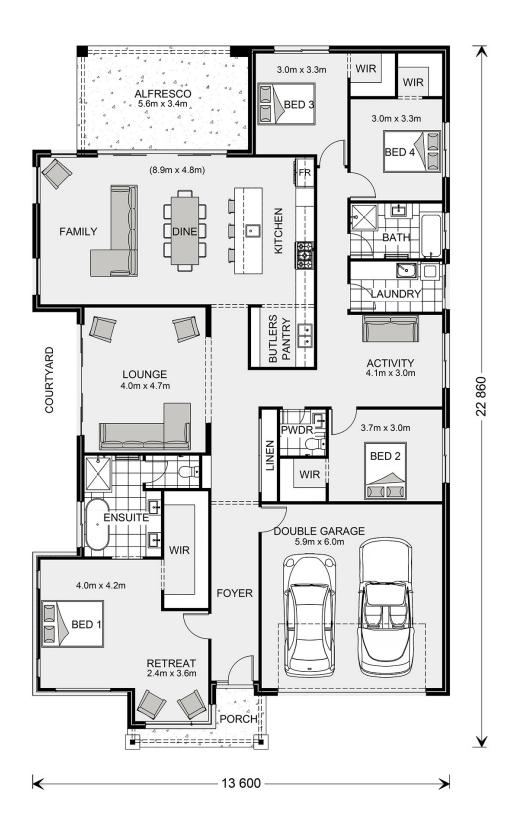

## Long Bay 280 (NSW Only)

⊨ 4 🗁 2.5 🛱 2

### 803 Riverboat Drive, Thurgoona

Land Area: 1170 m<sup>2</sup>

Contact Bruce Stewart on 0412 054 715

#### Inclusions:

+ Resort Facade

\* Price listed is indicative only and does not include stamp duty, legal fees or conveyancing costs. Images may depict optional upgrades including fixtures, fencing, landscaping, features, facades, finishes and/or other items which are not included in the stated price. Further information overleaf. For further information, please talk to a New Homes Consultant or visit our website at https://www.gjgardner.com.au/house-and-land-pricing.